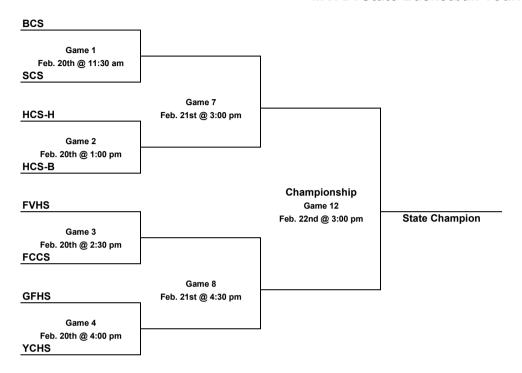

## Girls' 2025 MCAA State Basketball Tournament

| W  | est #1 | Helena Christian School (HCS-H)         |
|----|--------|-----------------------------------------|
| W  | est #2 | Flathead Valley HomeSchool (FVHS)       |
| W  | est #3 | Stillwater Christian School (SCS)       |
| Ea | ast #5 | Yellowstone Community HomeSchool (YCHS) |
|    |        |                                         |

| East #1 | Great Falls Homeschool (GFHS)               |
|---------|---------------------------------------------|
| East #2 | Billings Christian School (BCS)             |
| East #3 | Foothills Community Christian School (FCCS) |
| East #4 | Heritage Christian School (HCS-B)           |